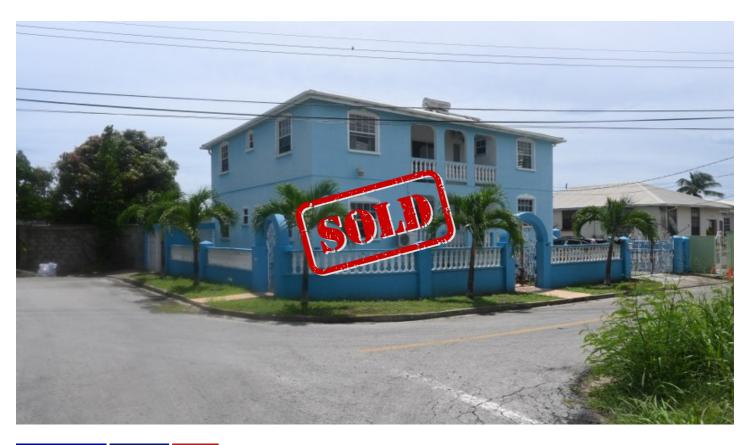

## For Sale

Lot 40 Pillersdorf Drive, Enterprise

Residential

House

Sold

## Lot 40 Pillersdorf Drive, Enterprise BBD \$695,000

#### **Details**

This must-view property Is located in the much-desired Enterprise district and is close to the beautiful and popular white sands of Miami Beach and the ever popular fishing town of Oistins. Enterprise is also within close proximity to the many amenities within Oistins and the Grantley Adams International Airport. The property, which is air conditioned, is constructed on three levels. On the lower level there is a Living room, Dining room, Kitchen, 2 Bedrooms 1 Bathrooms and a salon. The ground level consists of a patio, Living room, Dining room, Kitchen, 2 Bedrooms, 2 Bathrooms, Laundry and Garage. The First-floor level consists of Living room, Dining room, Kitchen, 3 Bedrooms, 2 Bathrooms, Family room and Roof deck. The property is secured with burglar bars, security system, guard wall.